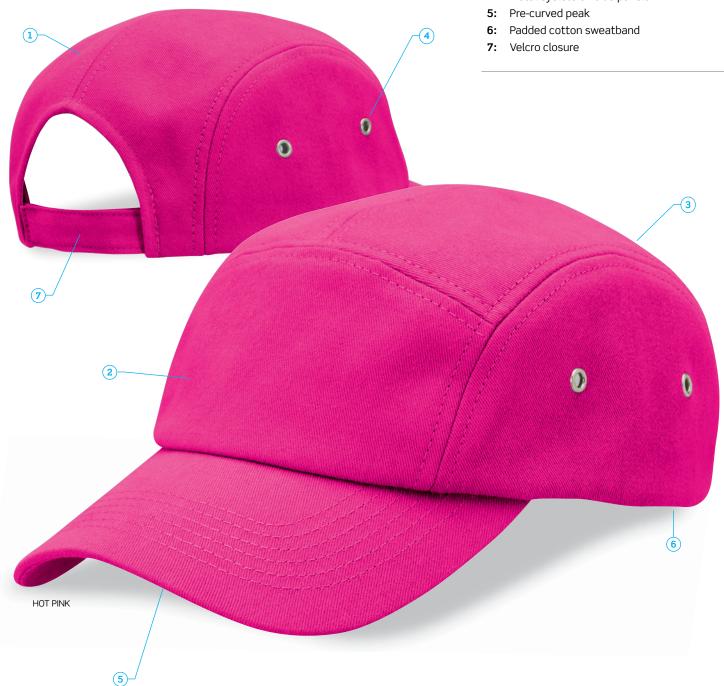

# Brooklyn

Stylish by nature, this unstructured 5 panel complements almost any dress code. Bonded (fully lined) premium soft cotton makes it so comfortable and versatile.

- 1: Unstructured 5 panel design
- 2: Bonded premium soft 100% cotton fabric
- 3: Fully lined
- 4: Metal eyelets on side panels

#### **DESCRIPTION**

- Unstructured 5 panel design
- Bonded premium soft 100% cotton fabric
- Fully lined
- Metal eyelets on side panels
- Pre-curved peak
- Padded cotton sweatband
- Velcro closure

#### **COLOURWAYS**

Hot Pink